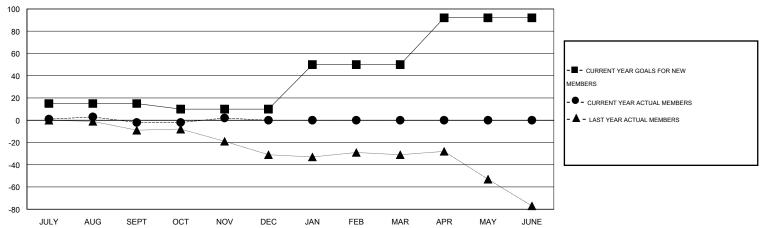

## GMT: Elisabeth Haderer LOCATION ENGLAND GMT CA 4

|                          |                  | Clubs            |                  |                  |                         |                    | Members                             |                    |                  |
|--------------------------|------------------|------------------|------------------|------------------|-------------------------|--------------------|-------------------------------------|--------------------|------------------|
|                          | RESUL            | TS FOR 2014-2015 |                  |                  |                         | RESU               | JLTS FOR 2014-2015                  |                    |                  |
| QUARTER                  | NEW CLUB<br>GOAL | NEW CLUBS        | DROPPED<br>CLUBS | NET<br>GAIN/LOSS | QUARTER                 | NEW MEMBER<br>GOAL | CHARTER AND<br>NEW MEMBERS<br>ADDED | DROPPED<br>MEMBERS | NET<br>GAIN/LOSS |
| JULY/AUG/SEPT            | 0                | 0                | 0                | 0                | JULY/AUG/SEPT           | 15                 | 24                                  | 26                 | -2               |
| OCT/NOV/DEC  JAN/FEB/MAR | 1                | 0                | 0                | 0                | OCT/NOV/DEC JAN/FEB/MAR | -5<br>40           | 24<br>0                             | 20<br>0            | 0                |
| APR/MAY/JUNE             | 2                | 0                | 0                | 0                | APR/MAY/JUNE            | 42                 | 0                                   | 0                  | 0                |

#### GOALS AND ACTUAL MEMBERS CUMULATIVE

| DROPPED CLUBS: 0  DROPPED MEMBERS |    | 21 CLUBS OF 62 ADDED 1 OR MORE NEW MEMBERS | GENDER DISTRIBUTION  MALE 895 (71.60%)  FEMALE 355 (28.40%) |     |  |
|-----------------------------------|----|--------------------------------------------|-------------------------------------------------------------|-----|--|
| DECEASED                          | 4  | CLICK HERE FOR HEALTH                      | FAMILY UNIT MEMBERS                                         | 161 |  |
| CLUB CANCELLED                    | 0  | ASSESSMENT DATA                            |                                                             |     |  |
| OTHER                             | 42 |                                            | HEAD OF HOUSEHOLD                                           | 80  |  |
| TOTAL                             | 46 |                                            | NON-HEAD OF HOUSEHOLD                                       | 81  |  |