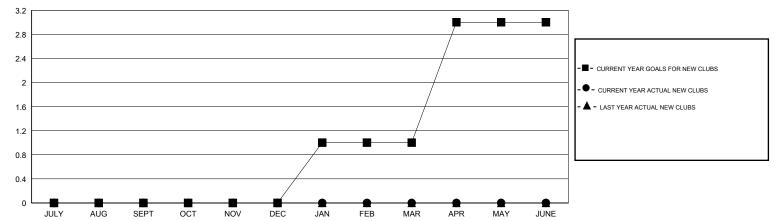

## GMT: Elisabeth Haderer LOCATION ENGLAND GMT CA 4

|                          |                  | Clubs            |                  |                  |                         |                    | Members                             |                    |                  |
|--------------------------|------------------|------------------|------------------|------------------|-------------------------|--------------------|-------------------------------------|--------------------|------------------|
|                          | RESUL            | TS FOR 2014-2015 |                  |                  |                         | RESU               | JLTS FOR 2014-2015                  |                    |                  |
| QUARTER                  | NEW CLUB<br>GOAL | NEW CLUBS        | DROPPED<br>CLUBS | NET<br>GAIN/LOSS | QUARTER                 | NEW MEMBER<br>GOAL | CHARTER AND<br>NEW MEMBERS<br>ADDED | DROPPED<br>MEMBERS | NET<br>GAIN/LOSS |
| JULY/AUG/SEPT            | 0                | 0                | 0                | 0                | JULY/AUG/SEPT           | 15                 | 24                                  | 26                 | -2               |
| OCT/NOV/DEC  JAN/FEB/MAR | 1                | 0                | 0                | 0                | OCT/NOV/DEC JAN/FEB/MAR | -5<br>40           | 24<br>0                             | 20<br>0            | 0                |
| APR/MAY/JUNE             | 2                | 0                | 0                | 0                | APR/MAY/JUNE            | 42                 | 0                                   | 0                  | 0                |

#### GOALS AND ACTUAL NEW CLUBS CUMULATIVE